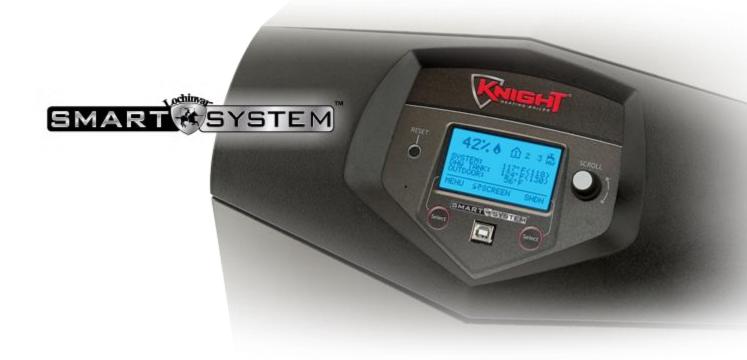

## Every KNIGHT boiler has SMART SYSTEM, the industry's most advanced boiler control.

With a large LCD screen and easy-to-use soft keys, SMART SYSTEM gives you and your contractor a complete database of performance history, and an unprecedented level of control over all system functions.

And the Outdoor Air Reset feature automatically adjusts the boiler supply temperature based on the temperature outdoors. This smart function of the control saves you energy every day of the year that the outdoor temperature is above the worst-case scenario design temperature of the heating system.