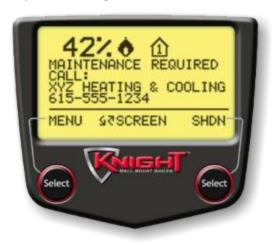

A yellow screen alerts when your boiler requires maintenance, and gives you the name and number of your installing contractor

A yellow screen alerts when your boiler requires maintenance, and gives you the name and number of your installing contractor.